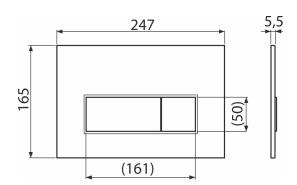

#### Features

- Double-acting mechanical flushing
- Compatible for all pre-wall installation systems and cisterns for building into solid walls Alca
- Material: plastic
- Surface finish: GUN METAL-mat
- The flush plate thanks to its profile stands out only 5.5 mm above the tiles