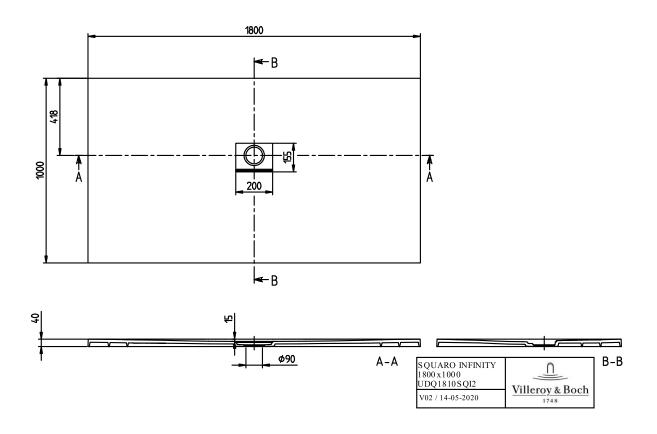

No                                                                                                                                                    |
|  | Anti-slip class          | Anti-slip class C                                                                                                                                     |
|  | EAN number               | 4051202852399                                                                                                                                         |
|  |                          |                                                                                                                                                       |

# COLOUR

#### COLOUR DESIGNATION



Stone White



# TECHNICAL DRAWINGS

### UDQ1810SQI2V-RW