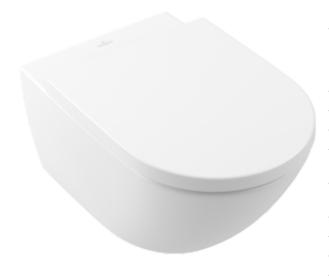

#### 1. POSITION

| Article number                                   | 4670T0RW                                                                                                              |
|--------------------------------------------------|-----------------------------------------------------------------------------------------------------------------------|
| Article title                                    | Villeroy & Boch Subway 3.0<br>Washdown toilet, rimless, wall-<br>mounted, with TwistFlush, Stone<br>White CeramicPlus |
| Product designation                              | Washdown toilet, rimless                                                                                              |
| Collection                                       | Subway 3.0                                                                                                            |
| Assembly / Assembly type                         | wall-mounted                                                                                                          |
| Assembly instructions                            | not suitable for installation with flush valves                                                                       |
| Scope of delivery                                | 1 x washdown toilet, rimless , 1 x fastening set                                                                      |
| Ordering information                             | Please order toilet seat separately.                                                                                  |
| Length in mm                                     | 560                                                                                                                   |
| Width in mm                                      | 370                                                                                                                   |
| Height in mm                                     | 360                                                                                                                   |
| Weight in kg                                     | 23,00                                                                                                                 |
| Suitable for                                     | Concealed cistern                                                                                                     |
| Rimless                                          | Yes                                                                                                                   |
| Innovative flushing technology (with TwistFlush) | Yes                                                                                                                   |
| Flush type                                       | Washdown toilet                                                                                                       |
| Flush volume I                                   | 3 / 4,5 l                                                                                                             |
| Outlet / outlet                                  | horizontal outlet                                                                                                     |
| Wall-mounted - floor-standing                    | wall-mounted                                                                                                          |
| Leed                                             | 4                                                                                                                     |
| Material                                         | Sanitary ceramics                                                                                                     |
| Surface                                          | matt                                                                                                                  |
| Colour name                                      | Stone White CeramicPlus                                                                                               |
| EAN number                                       | 4062373791721                                                                                                         |