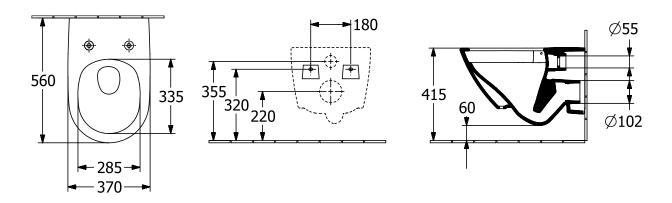

|
| Material                                         | Sanitary ceramics                                                                                                     |
| Surface                                          | matt                                                                                                                  |
| Colour name                                      | Stone White CeramicPlus                                                                                               |
| EAN number                                       | 4062373791721                                                                                                         |

# COLOUR

#### **COLOUR DESIGNATION**

Stone White



# TECHNICAL DRAWINGS

### 4670T0RW





## EXPLOSION DRAWINGS





## BILL OF MATERIALS

No. Article No. Description Quantity

1 92219900 Fastening set 1