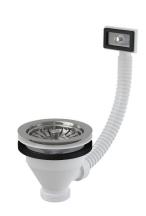

### Sink waste 6/4" with stainless steel grid DN115 and flexi overflow

#### **Features**

- Material: polypropylene
- Screen on the waste serves as a plug
- Thread for connection to the sink trap 6/4"

#### Scope of supply

- Stainless steel outlet grid
- Stainless steel plug
- Sink waste body with overflow