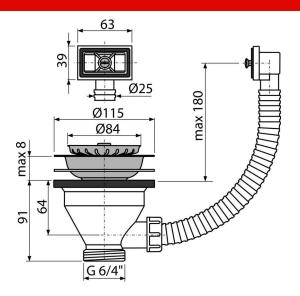

## **A38**

### Sink waste 6/4" with stainless steel grid DN115 and flexi overflow





#### Application

For sink with overflow For sink wastes and traps

#### **Features**

- Material: polypropylene
- Screen on the waste serves as a plug
- Thread for connection to the sink trap 6/4"

#### Scope of supply

- Stainless steel outlet grid
- Stainless steel plug
- Sink waste body with overflow

#### Order number, Logistic information

| Code | EAN           | Weight<br>(piece   packing   palett) | Dimensions<br>(piece   packing) | Quantity<br>(packing   palett) |
|------|---------------|--------------------------------------|---------------------------------|--------------------------------|
| A38  | 8594045936292 | 0,32   7,97   243,2 kg               | 300×100×170   590×240×390 mm    | 25   700 pcs                   |

# Warranty Norms 2/3 years \* EN 274

#### **Technical s