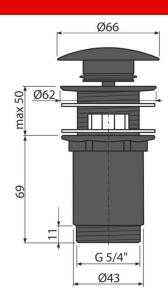

## Warranty

Norms EN 274

2/3 years \*
Technical specifications

■ Thread 5/4 "