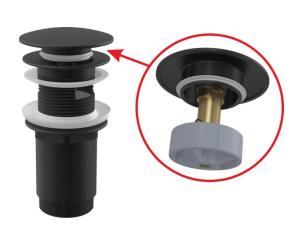

# A392BLACK

Wash-basin CLICK/CLACK waste 5/4", metal with overflow, big plug black-matt

#### **Features**

- Long life CLICK/CLACK mechanism
- Material: metal with black-matt finish
- Easy clean trap thanks to completely removable waste outlet
- Thread for connection to wash-basin trap 5/4"

#### Scope of supply

- Waste outlet wrench 5/4"
- Metal plug with black-matt surface finish
- Silicone gasket 2 pcs
- Shower waste body