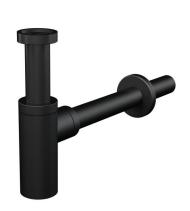

# A400BLACK

Wash-basin trap DESIGN DN32, black-matt

#### For wash-basin

#### Features

- Color: black-mattMaterial: brass with black-matt finish
- Connection to waste pipe Ø32 mm