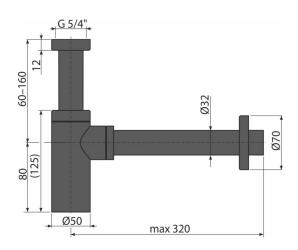

#### Features

- Color: black-mattMaterial: brass with black-matt finish
- Connection to waste pipe Ø32 mm

#### Scope of supply

- Nut to connect wash-basin waste 5/4"
- Metal rosette
- Waste and trap body

# Technical specifications ■ Flow rate 30 l/min