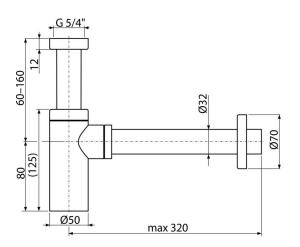

#### **Features**

- Material: brass with white-polished finish
   Connection to waste pipe Ø32 mm

### Scope of supply

- Nut to connect wash-basin waste 5/4"Metal rosette
- Waste and trap body under the plaster